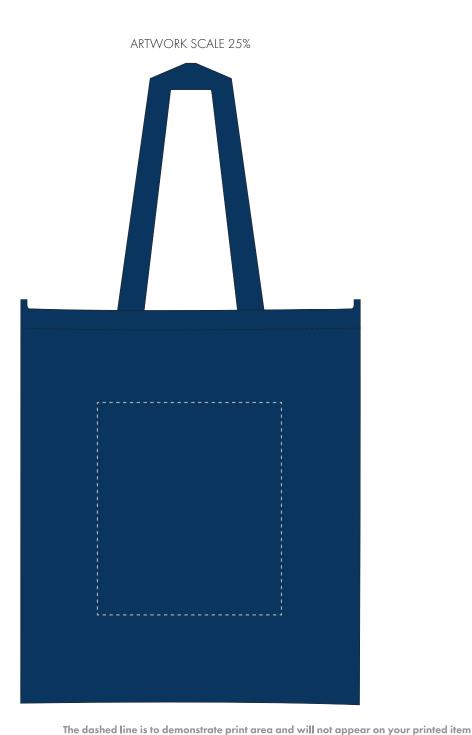

Product and Artwork Proof ANDRO SHOPPER

Your Ref: Quantity: Product Code: QB0567
Our Ref: Version: 1 Product Colour: NAVY BLUE

**PRINTING CONCERNS:** 

We stock this item in the following colours

- e dashed line is to demonstrate print area and will her appear on your printed nor
  - 1. Your order will not go in to print and production time cannot be confirmed, unless artwork has been approved via the online system.
  - 2. Once printed, artwork cannot be amended, mistakes must be rectified at visual stage.
  - 3. Claims for faulty goods will be honoured, only if the goods are returned to us. We will not issue credits/refunds for items that have been distributed. Please ensure that goods are satisfactory before distribution
  - 4. We are not responsible for delays during transit.

| ARTWORK SCALE 100%            |      |  |
|-------------------------------|------|--|
| Max print area: 195mm x 225mm |      |  |
|                               |      |  |
| 1                             |      |  |
| 1<br>1<br>1                   |      |  |
|                               |      |  |
|                               |      |  |
|                               |      |  |
|                               |      |  |
|                               |      |  |
|                               |      |  |
|                               |      |  |
|                               |      |  |
|                               |      |  |
|                               |      |  |
|                               |      |  |
|                               |      |  |
|                               |      |  |
|                               |      |  |
|                               |      |  |
|                               |      |  |
|                               |      |  |
|                               |      |  |
|                               |      |  |
|                               |      |  |
|                               |      |  |
|                               |      |  |
|                               |      |  |
|                               |      |  |
|                               |      |  |
|                               |      |  |
|                               |      |  |
|                               |      |  |
|                               |      |  |
|                               |      |  |
|                               |      |  |
| 1                             |      |  |
|                               |      |  |
|                               |      |  |
|                               |      |  |
| 1                             |      |  |
|                               |      |  |
|                               |      |  |
|                               |      |  |
| 1                             |      |  |
|                               |      |  |
|                               |      |  |
| 1                             | <br> |  |
|                               |      |  |
|                               |      |  |